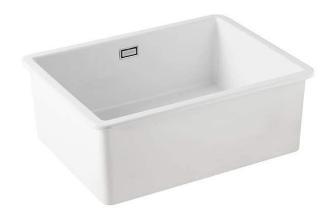

# Valet 60x46cm 1-bowl kitchen sink with waste - White

Ref. 735000V EAN Code. 5604815328134

#### **Technical Information**

Length: 601 mm Width: 462 mm Height: 222 mm Weight: 22.34 kg

Collection: Valet

Product type: Kitchen sinks

Style: Contemporary

Product Format: Rectangular

Material: Ceramic

Installation type: Undermount; Inset