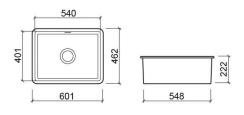

#### **Technical Information**

Length: 601 mm Width: 462 mm Height: 222 mm Weight: 22.34 kg

Collection: Valet

Product type: Kitchen sinks

Style: Contemporary

Product Format: Rectangular

Material: Ceramic

Installation type: Undermount; Inset