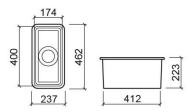

#### **Technical Information**

Length: 462 mm Width: 237 mm Height: 223 mm Weight: 11.24 kg

Collection: <u>Valet</u> Product type: Kitchen sinks Style: Contemporary Product Format: Rectangular Material: Ceramic Installation type: Undermount; Inset