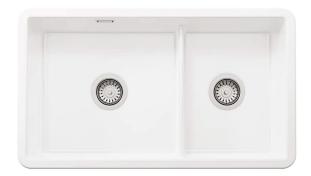

# Valet Duo 4/6 1-bowl kitchen sink with waste - White

Ref. 762000V EAN Code. 5604815333190

#### **Technical Information**

Length: 796 mm Width: 462 mm Height: 223 mm Weight: 25.50 kg

Collection: Valet

Product type: Kitchen sinks

Style: Contemporary
Product Format: Square
Material: Ceramic

Installation type: Undermount; Inset