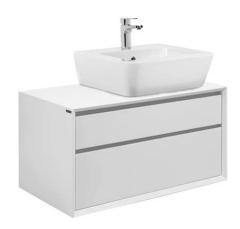

# View 2-drawer vanity unit for basin with tap hole - White

Ref. 6303100 EAN Code. 5604815916584

#### **Technical Information**

Length: 900 mm Width: 480 mm Height: 450 mm Weight: 35 kg

Collection: View

Product type: Vanity units Style: Contemporary

Product Format: Rectangular

Material: Drawer Interior - melamine-faced

#### Features

- With 2 drawers with Smoove closing system
- With 2 removable drawer organisers
- With built-in handle
- Compatible with countertop basins with tap hole
- Fixing kit included