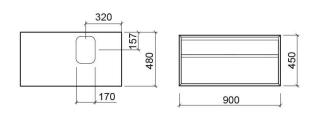

#### **Technical Information**

Length: 900 mm Width: 480 mm Height: 450 mm Weight: 35 kg

Collection: View

Product type: Vanity units Style: Contemporary

Product Format: Rectangular

Material: Drawer Interior - melamine-faced

chipboard; Vanity unit - MDF

Bowl position: Right

Installation type: Wall hung