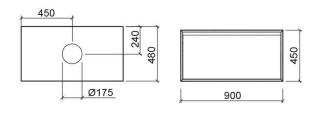

#### **Technical Information**

Length: 900 mm Width: 480 mm Height: 450 mm Weight: 35.5 kg

Collection: View

Product type: Vanity units Style: Contemporary

Product Format: Rectangular

Material: Drawer Interior - melamine-faced

chipboard; Vanity unit - MDF Bowl position: Centre Installation type: Wall hung