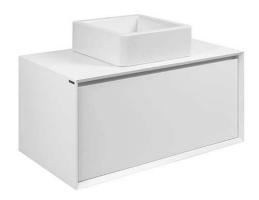

# View vanity unit for basin w/o tap hole - White

Ref. 6302000 EAN Code. 5604815916515

#### **Technical Information**

Length: 900 mm Width: 480 mm Height: 450 mm Weight: 35.5 kg

Collection: View

Product type: Vanity units Style: Contemporary

Product Format: Rectangular

Material: Drawer Interior - melamine-faced

#### **Features**

- With drawer with Smoove closing system
- With inner drawer with removable organiser
- With built-in handle
- Compatible with countertop basins and concealed taps
- Fixing kit included