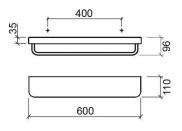

#### **Technical Information**

Length: 600 mm Width: 110 mm Height: 96 mm Weight: 3.19 kg

Collection: Vintage

Product type: Accessories

Style: Traditional

Material: Ceramic; Brass Installation type: Wall mounted