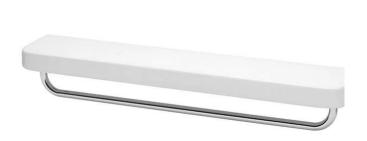

# Vintage shelf with towel rail - White and Chrome

Ref. 4172600 EAN Code. 5604815806434

## Description

Vintage 60cm shelf

#### **Technical Information**

Length: 600 mm Width: 110 mm Height: 96 mm Weight: 3.19 kg

Collection: Vintage

Product type: Accessories

Style: Traditional

Material: Ceramic; Brass Installation type: Wall mounted