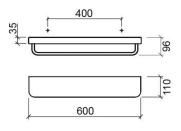

#### **Technical Information**

Length: 600 mm Width: 110 mm Height: 96 mm Weight: 3.19 kg

Collection: Vintage

Product type: Accessories

Style: Traditional

Material: Brass; Ceramic Installation type: Wall mounted