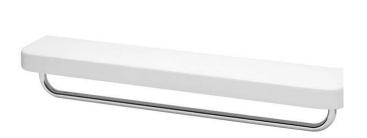

# Vintage shelf with towel rail - White and Chrome

Ref. 4172600 EAN Code. 5604815806434

## Description

Vintage 35cm shelf

#### **Technical Information**

Length: 600 mm Width: 110 mm Height: 96 mm Weight: 3.19 kg

Collection: Vintage

Product type: Accessories

Style: Traditional

Material: Brass; Ceramic Installation type: Wall mounted