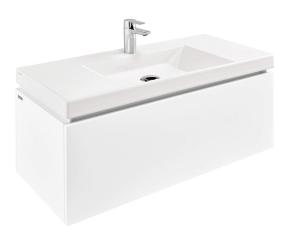

## Vista 90 1-drawer vanity unit - White

Ref. 6080100

EAN Code. 5604815917338

## Description

Vista 90cm vanity unit

#### Features

- With drawer
- With built-in handles
- With Smoove closing system
- Fixing kit included

2025 © Sanindusa S.A. - The Path of Water . Facebook . Instagram . X (Twitter) . Pinterest . Youtube . Linkedin