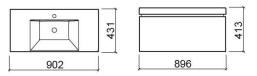

### **Technical Information**

Length: 896 mm Width: 431 mm Height: 413 mm

Collection: <u>Vista</u> Product type: Vanity units Style: Contemporary Product Format: Rectangular Material: Drawer Interior - melamine-faced chipboard; Vanity unit - Lacquered waterproof MDF Bowl position: Centre Installation type: Wall hung