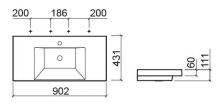

#### **Technical Information**

Length: 902 mm Width: 431 mm Height: 111 mm Weight: 22.2 kg

Collection: <u>Vista</u>
Product type: Basins
Style: Contemporary

Product Format: Rectangular

Material: Ceramic

Installation type: Wall hung