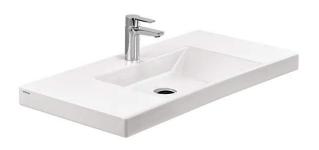

# Vista 90 wall hung basin - White

Ref. 109920004 EAN Code. 5604815317978

#### **Technical Information**

Length: 902 mm Width: 431 mm Height: 111 mm Weight: 22.2 kg

Collection: <u>Vista</u>
Product type: Basins
Style: Contemporary

Product Format: Rectangular

Material: Ceramic

Installation type: Wall hung

#### Features

- With tap hole
- Fixing kit included
- Without overflow compatible with free-flow waste

Data sheet Vista 90 wall hung basin