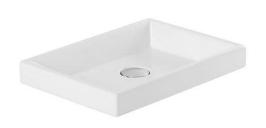

# Vista basin - White

Discontinued

Ref. 109450004 EAN Code. 5604815325256

### Description

Discontinued product - available until permanent stock rupture.

### Features

- Without tap hole
- Without overflow compatible with free-flow waste