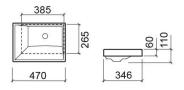

#### **Technical Information**

Length: 470 mm Width: 346 mm Height: 110 mm Weight: 7.8 kg

Collection: <u>Vista</u>
Product type: Basins
Style: Contemporary

Product Format: Rectangular

Material: Ceramic

Installation type: Countertop