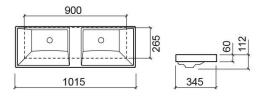

#### **Technical Information**

Length: 1015 mm Width: 345 mm Height: 112 mm Weight: 15.9 kg

Collection: <u>Vista</u>
Product type: Basins
Style: Contemporary

Product Format: Rectangular

Material: Ceramic

Installation type: Countertop