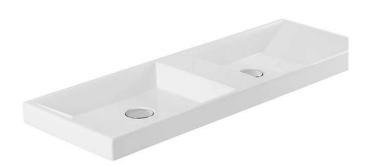

## Vista double basin - White

Ref. 109460004 EAN Code. 5604815325263

#### **Technical Information**

Length: 1015 mm Width: 345 mm Height: 112 mm Weight: 15.9 kg

Collection: <u>Vista</u>
Product type: Basins
Style: Contemporary

Product Format: Rectangular

Material: Ceramic

Installation type: Countertop

#### Features

- Without tap hole
- Without overflow compatible with free-flow waste

Data sheet Vista double basin