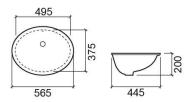

#### **Technical Information**

Length: 565 mm Width: 375 mm Height: 200 mm Weight: 7.50 kg

Collection: <u>Vouga</u> Product type: Basins Style: Traditional Product Format: Oval Material: Ceramic Installation type: Undermount

The products presented follow SANINDUSA's internal technical specifications. Dimensions are merely indicative. We reserve the right to make changes to improve the functionality of our products, without prior notice.