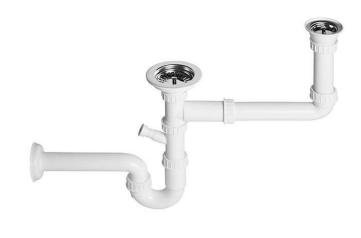

## Waste for Lusitano 1 and ½ bowl kitchen sink - Chrome

Ref. 482111 EAN Code. 5604815911343

## **Technical Information**

Weight: 0.60 kg

 $^{(+)}$ 

Collection: <u>Componentes, Lusitano</u> Product type: Kitchen sinks Material: Stainless steel Features

- Spare part for kitchen sink

2024 © Sanindusa S.A. - The Path of Water . Facebook . Instagram . X (Twitter) . Pinterest . Youtube . Linkedin