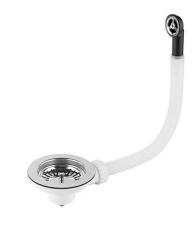

# Waste for Reno, Valet and Farmhouse 1-bowl kitchen sinks - Chrome

Ref. 473811 EAN Code. 5604815912999

 $^{(+)}$ 

### **Technical Information**

Weight: 0.22 kg

Collection: <u>Componentes, Farmhouse, Reno, Valet</u> Product type: Kitchen sinks Material: Stainless steel; Polypropylene

## Features

- With overflow
- Spare part for kitchen sink

2024 © Sanindusa S.A. - The Path of Water . Facebook . Instagram . X (Twitter) . Pinterest . Youtube . Linkedin

The products presented follow SANINDUSA's internal technical specifications. Dimensions are merely indicative. We reserve the right to make changes to improve the functionality of our products, without prior notice.