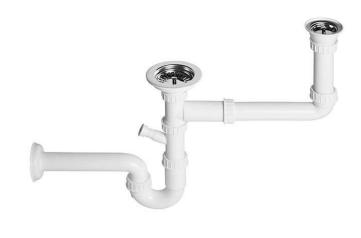

## Waste for Lusitano 1 and ½ bowl kitchen sink - Chrome

Ref. 482111 EAN Code. 5604815911343