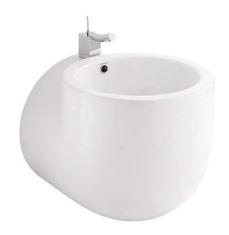

# WCA Ø45 basin with tap hole - White

Ref. 111340004 EAN Code. 5604815105346

#### **Technical Information**

Length: 455 mm Width: 550 mm Height: 425 mm Weight: 26.00 kg

Collection: WCA
Product type: Basins
Style: Contemporary
Product Format: Oval
Material: Ceramic

Installation type: Wall hung

#### Features

- With overflow ring
- With tap hole
- With overflow
- Fixing kit included