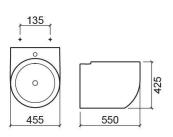

#### **Technical Information**

Length: 455 mm Width: 550 mm Height: 425 mm Weight: 26.00 kg

Collection: WCA
Product type: Basins
Style: Contemporary
Product Format: Oval
Material: Ceramic

Installation type: Wall hung