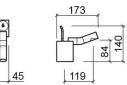

## **Technical Information**

Length: 173 mm Width: 45 mm Height: 140 mm Weight: 2.40 kg