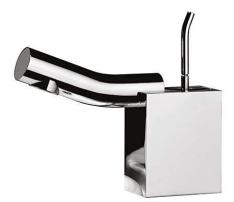

## WCA basin mixer - Chrome

Ref. 511030111 EAN Code. 5604815607017

 $\oplus$ 

## Collection: WCA

Product type: Taps Style: Contemporary Material: Brass Installation type: Basin shelf

## Features

- Fixing kit included
- Hot & cold flexible connectors included
- Single lever mixer
- Waste not included

2024 © Sanindusa S.A. - The Path of Water . Facebook . Instagram . X (Twitter) . Pinterest . Youtube . Linkedin