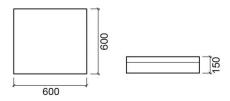

#### **Technical Information**

Length: 600 mm Width: 600 mm Height: 150 mm Weight: 35.4 kg

Collection: WCA

Product type: Vanity units Style: Contemporary

Product Format: Rectangular Material: Basin shelf - Corian Installation type: Wall hung