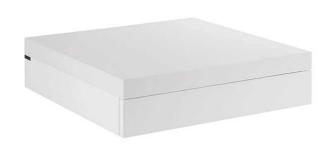

# WCA basin shelf with drawer - White

Discontinued

Ref. 6110000 EAN Code. 5604815804003

#### **Technical Information**

Length: 600 mm Width: 600 mm Height: 150 mm Weight: 35.4 kg

Collection: WCA

Product type: Vanity units Style: Contemporary

Product Format: Rectangular Material: Basin shelf - Corian Installation type: Wall hung

### Features

- With built-in handle