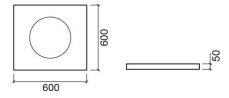

#### **Technical Information**

Length: 600 mm Width: 600 mm Height: 50 mm Weight: 28.20 kg

Collection: WCA

Product type: Vanity units Style: Contemporary

Product Format: Rectangular Material: Basin shelf - Corian

Bowl position: Centre Installation type: Wall hung