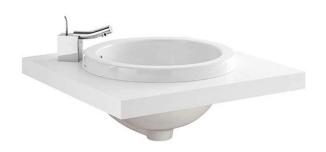

## WCA basin shelf for inset basin - Matte white

Discontinued

Ref. 6119200 EAN Code. 5604815804164

#### **Technical Information**

Length: 600 mm Width: 600 mm Height: 50 mm Weight: 28.20 kg

Collection: WCA

Product type: Vanity units Style: Contemporary

Product Format: Rectangular Material: Basin shelf - Corian

Bowl position: Centre Installation type: Wall hung

### Features

- Basin shelf with hole for basin

Data sheet WCA basin shelf for inset basin