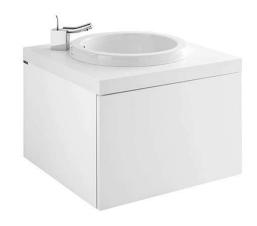

### WCA basin shelf for inset basin - Matte white

Discontinued

Ref. 6110300 EAN Code. 5604815804034

#### Description

Discontinued product - available until permanent stock rupture.

#### Features

- Door opening to the right
- Basin shelf with hole for basin
- With door
- Door with Click-to-Open system

Data sheet WCA basin shelf for inset basin