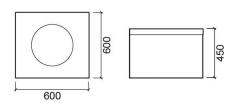

#### **Technical Information**

Length: 600 mm Width: 600 mm Height: 450 mm Weight: 27.50 kg

Collection: WCA

Product type: Vanity units Style: Contemporary

Product Format: Rectangular

Material: Basin shelf - Corian; Vanity unit -