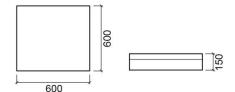

#### **Technical Information**

Length: 900 mm Width: 600 mm Height: 150 mm Weight: 52.20 kg

Collection: <u>WCA</u> Product type: Vanity units Style: Contemporary Product Format: Rectangular Material: Basin shelf - Corian Installation type: Wall hung