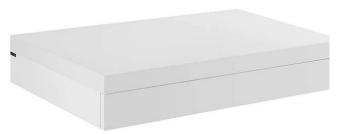

## WCA basin shelf with drawer - White

Ref. 6110100

EAN Code. 5604815804010

(+)

Description

Discontinued product - available until permanent stock rupture.

#### **Technical Information**

Length: 900 mm Width: 600 mm Height: 150 mm Weight: 52.20 kg

Collection: <u>WCA</u> Product type: Vanity units Style: Contemporary Product Format: Rectangular Material: Basin shelf - Corian Installation type: Wall hung

### Features

- With built-in handle

The products presented follow SANINDUSA's internal technical specifications. Dimensions are merely indicative. We reserve the right to make changes to improve the functionality of our products, without prior notice.