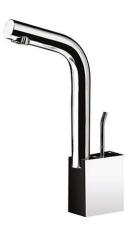

## WCA tall basin mixer - Chrome

Ref. 511430111 EAN Code. 5604815607086

 $\oplus$ 

### Collection: WCA

Product type: Taps Style: Contemporary Material: Brass Installation type: Basin shelf

#### Features

- Fixing kit included
- Hot & cold flexible connectors included
- Single lever mixer
- Waste not included

2024 © Sanindusa S.A. - The Path of Water . Facebook . Instagram . X (Twitter) . Pinterest . Youtube . Linkedin