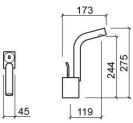

#### **Technical Information**

Length: 173 mm Width: 45 mm Height: 275 mm Weight: 3.00 kg

The products presented follow SANINDUSA's internal technical specifications. Dimensions are merely indicative. We reserve the right to make changes to improve the functionality of our products, without prior notice.