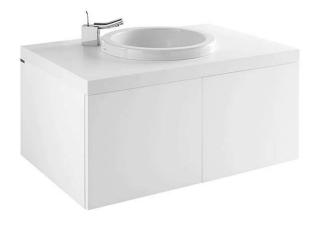

## WCA 90 vanity unit - Matte white

Ref. 6110400

EAN Code. 5604815804041

#### Description

Discontinued product - available until permanent stock rupture.

#### Features

- Basin shelf with hole for basin
- Doors with Click-to-Open system
- With two doors

The products presented follow SANINDUSA's internal technical specifications. Dimensions are merely indicative. We reserve the right to make changes to improve the functionality of our products, without prior notice.