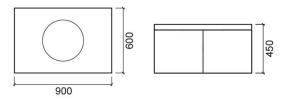

#### **Technical Information**

Length: 900 mm Width: 600 mm Height: 450 mm Weight: 39.50 kg

Collection: <u>WCA</u> Product type: Vanity units Style: Contemporary Product Format: Rectangular Material: Basin shelf - Corian; Vanity unit -Lacquered waterproof MDF Bowl position: Centre Installation type: Wall hung