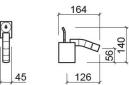

## **Technical Information**

Length: 164 mm Width: 45 mm Height: 140 mm Weight: 2.7 kg

Collection: <u>WCA</u> Product type: Taps Style: Contemporary Material: Brass Installation type: Bidet

The products presented follow SANINDUSA's internal technical specifications. Dimensions are merely indicative. We reserve the right to make changes to improve the functionality of our products, without prior notice.