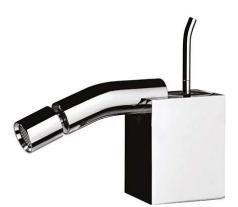

## WCA bidet mixer - Chrome

Ref. 511040111 EAN Code. 5604815607024

## Features

- Fixing kit included
- Hot & cold flexible connectors included
- Single lever mixer
- Waste not included

2025 © Sanindusa S.A. - The Path of Water . Facebook . Instagram . X (Twitter) . Pinterest . Youtube . Linkedin