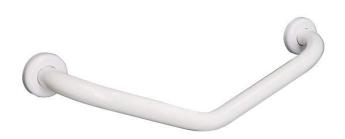

# WcCare 45° support rail - White

Ref. 4805400 EAN Code. 5604815805826

#### Description

VAT at reduced rate (DL 163/2006 of 8 August 2006) ? Accessibility Act.

#### **Technical Information**

Length: 516 mm Width: 107 mm Height: 285 mm Weight: 1.10 kg

Collection: WcCare

Product type: Reduced mobility
Material: Zinc-plated iron
Installation type: Wall mounted