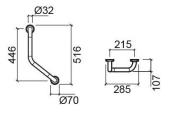

#### **Technical Information**

Length: 516 mm Width: 107 mm Height: 285 mm Weight: 1.10 kg

Collection: WcCare

Product type: Reduced mobility
Material: Zinc-plated iron
Installation type: Wall mounted