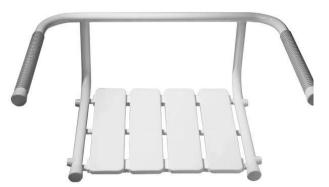

## WcCare bath seat - White

Ref. 4804700 EAN Code. 5604815805758

#### Description

VAT at reduced rate (DL 163/2006 of 8 August 2006) ? Accessibility Act.

#### Features

- Maximum load 150kg
- Fixing kit not included

The products presented follow SANINDUSA's internal technical specifications. Dimensions are merely indicative. We reserve the right to make changes to improve the functionality of our products, without prior notice.