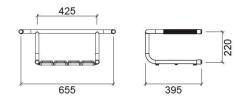

#### **Technical Information**

Length: 655 mm Width: 395 mm Height: 220 mm Weight: 4.8 kg

Collection: <u>WcCare</u> Product type: Reduced mobility Material: Zinc-plated iron Installation type: Wall mounted