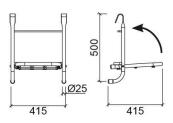

#### **Technical Information**

Length: 415 mm Width: 415 mm Height: 500 mm Weight: 4.70 kg

Collection: WcCare

Product type: Reduced mobility Material: Zinc-plated iron Installation type: Wall mounted