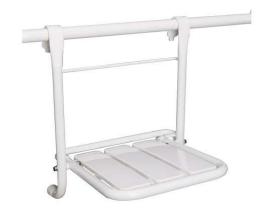

# WcCare fold-up shower seat for support rail - White

Ref. 4804900 EAN Code. 5604815805772

#### **Technical Information**

Length: 415 mm Width: 415 mm Height: 500 mm Weight: 4.70 kg

Collection: WcCare

Product type: Reduced mobility Material: Zinc-plated iron Installation type: Wall mounted

#### Features

- Maximum load 150kg
- Fixing kit not included