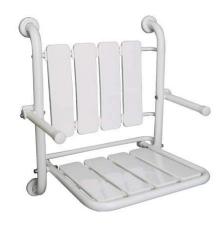

# WcCare fold-up shower seat with arm rests - White

Ref. 4804600 EAN Code. 5604815805741

#### **Technical Information**

Length: 620 mm Width: 470 mm Height: 585 mm Weight: 8.85 kg

Collection: WcCare

Product type: Reduced mobility Material: Zinc-plated iron Installation type: Wall mounted

#### Features

- Maximum load 150kg
- Fixing kit not included