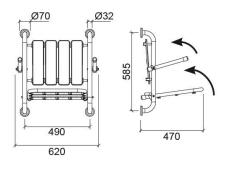

#### **Technical Information**

Length: 620 mm Width: 470 mm Height: 585 mm Weight: 8.85 kg

Collection: WcCare

Product type: Reduced mobility Material: Zinc-plated iron Installation type: Wall mounted