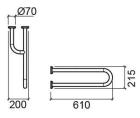

#### **Technical Information**

Length: 610 mm Width: 200 mm Height: 215 mm Weight: 2.75 kg

Collection: <u>WcCare</u> Product type: Reduced mobility Material: Zinc-plated iron Installation type: Wall mounted