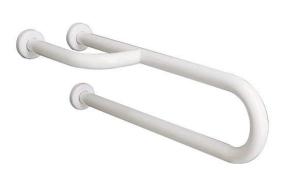

## WcCare support rail for basin, left - White

Ref. 4806100 EAN Code. 5604815805895

#### **Technical Information**

Length: 610 mm Width: 200 mm Height: 215 mm Weight: 2.75 kg

Collection: <u>WcCare</u> Product type: Reduced mobility Material: Zinc-plated iron Installation type: Wall mounted