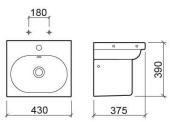

#### **Technical Information**

Length: 430 mm Width: 375 mm Height: 165 mm Weight: 9.2 kg