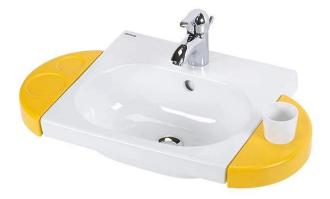

## WcKids basin with hole for accessories - White

Ref. 125310004 EAN Code. 5604815120080

#### Collection: WcKids

Product type: Kids Installation type: Wall mounted; Over pedestal

#### Features

- With holes for accessories
- Fixing kit included
- Without embellishing ring

2024 © Sanindusa S.A. - The Path of Water . Facebook . Instagram . X (Twitter) . Pinterest . Youtube . Linkedin