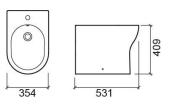

### **Technical Information**

Length: 535 mm Width: 350 mm Height: 400 mm Weight: 22.8 kg

Collection: Winner
Product type: Bidets
Style: Contemporary
Product Format: Oval
Material: Ceramic
Installation type: Floor