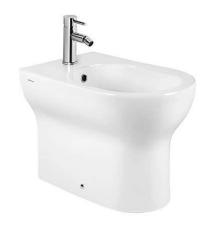

# Winner back-to-wall bidet - White

Ref. 142420004 EAN Code. 5604815330717

### Features

- With overflow ring
- With tap hole
- Side fixings
- Fixing kit included
- Back-to-wall bidet