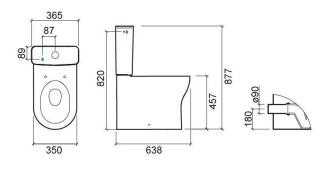

## **Technical Information**

Length: 638 mm Width: 350 mm Height: 467 mm Weight: 25.10 kg

Collection: Winner Confort
Product type: Reduced mobility

Style: Contemporary Product Format: Oval Material: Ceramic Installation type: Floor