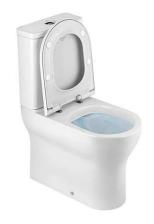

# Winner Confort HO close coupled toilet with Rimflush - White

Ref. 144022004 EAN Code. 5604815330526

### Description

This toilet is taller than the standard version to facilitate sitting and standing.

### Features

- With Rimflush system
- Horizontal outlet
- Back-to-wall
- Side fixings
- Fixing kit included
- Trap not included