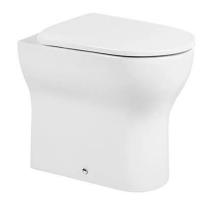

# Winner Confort HO low level toilet with Rimflush - White

Ref. 144012004 EAN Code. 5604815330755

#### Description

This toilet is taller than the standard version to facilitate sitting and standing.

#### Features

- With Rimflush system
- Horizontal outlet
- Back-to-wall
- Side fixings
- Fixing kit included
- Trap not included