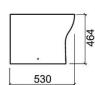

#### **Technical Information**

Length: 535 mm Width: 350 mm Height: 460 mm Weight: 28.60 kg

Collection: Winner Confort
Product type: Reduced mobility

Style: Contemporary Product Format: Oval Material: Ceramic Installation type: Floor