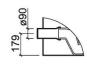

#### Features

- With Rimflush system
- Horizontal outlet
- Back-to-wall
- Side fixings
- Fixing kit included
- Trap not included