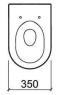

#### **Technical Information**

Length: 535 mm Width: 350 mm Height: 460 mm Weight: 28.60 kg

Collection: Winner Confort
Product type: Reduced mobility

Style: Contemporary Product Format: Oval Material: Ceramic Installation type: Floor