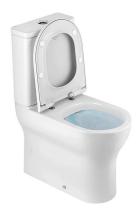

# Winner Confort HO Rimflush back-to-wall close coupled toilet with holes for water supply - White

Ref. 144024004 EAN Code. 5604815332322

#### **Technical Information**

Length: 638 mm Width: 365 mm Height: 457 mm Weight: 32.38 kg

Collection: Winner Confort
Product type: Reduced mobility

Style: Contemporary
Product Format: Oval
Material: Ceramic
Installation type: Floor

#### Features

- With external water supply hole
- With Rimflush system
- Horizontal outlet
- Back-to-wall
- Side fixings
- Fixing kit included
- Trap not included