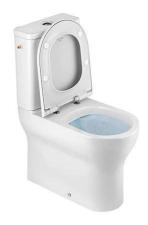

# Winner Confort pack HO Rimflush close coupled toilet with side water supply cistern pack - White

Ref. 144924004 EAN Code. 5604815330823

#### Description

This toilet is taller than the standard version to facilitate sitting and standing movements.

#### **Technical Information**

Length: 650 mm Width: 342 mm Height: 815 mm Weight: 50.52 kg

Collection: Winner Confort
Product type: Reduced mobility

Style: Contemporary Product Format: Oval Material: Ceramic Installation type: Floor

#### Features

- With Rimflush system
- Horizontal outlet
- Back-to-wall
- Side fixings