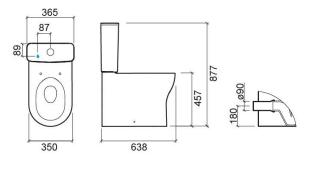

#### **Technical Information**

Length: 638 mm Width: 350 mm Height: 877 mm Weight: 50.52 kg

Collection: Winner Confort
Product type: Reduced mobility

Style: Contemporary Product Format: Oval Material: Ceramic Installation type: Floor