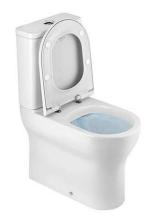

# Winner Confort pack HO Rimflush close coupled toilet - White

Ref. 144922004 EAN Code. 5604815330816

#### Description

This toilet is taller than the standard version to facilitate sitting and standing movements.

#### Features

- With Rimflush system
- Horizontal outlet
- Back-to-wall
- Side fixings