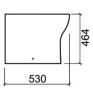

#### **Technical Information**

Length: 535 mm Width: 350 mm Height: 460 mm Weight: 28.60 kg

Collection: Winner Confort
Product type: Reduced mobility

Style: Contemporary Product Format: Oval Material: Ceramic Installation type: Floor