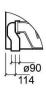

#### **Technical Information**

Length: 535 mm Width: 350 mm Height: 460 mm Weight: 28.60 kg

Collection: Winner Confort
Product type: Reduced mobility

Style: Contemporary Product Format: Oval Material: Ceramic Installation type: Floor

#### Features

- With Rimflush system
- Vertical outlet
- Back-to-wall
- Side fixings
- Fixing kit included
- Trap included