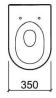

#### **Technical Information**

Length: 535 mm Width: 350 mm Height: 460 mm Weight: 28.60 kg

Collection: Winner Confort
Product type: Reduced mobility

Style: Contemporary Product Format: Oval Material: Ceramic Installation type: Floor