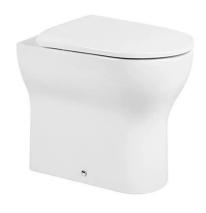

# Winner Confort VO low level toilet with Rimflush - White

Ref. 144011004 EAN Code. 5604815330748

#### Description

This toilet is taller than the standard version to facilitate sitting and standing.

#### Features

- With Rimflush system
- Vertical outlet
- Back-to-wall
- Side fixings
- Fixing kit included
- Trap included