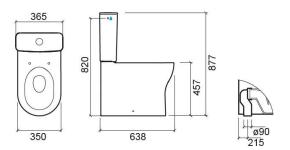

### **Technical Information**

Length: 650 mm Width: 342 mm Height: 815 mm Weight: 50.52 kg

Collection: <u>Winner Confort</u> Product type: Reduced mobility Style: Contemporary Product Format: Oval Material: Ceramic Installation type: Floor