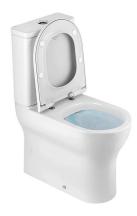

# Winner Confort VO Rimflush back-to-wall close coupled toilet with holes for water supply - White

Ref. 144023004 EAN Code. 5604815332315

#### **Technical Information**

Length: 638 mm Width: 365 mm Height: 457 mm Weight: 32.38 kg

Collection: Winner Confort
Product type: Reduced mobility

Style: Contemporary
Product Format: Oval
Material: Ceramic
Installation type: Floor

### Features

- With external water supply hole
- With Rimflush system
- Vertical outlet
- Back-to-wall
- Side fixings
- Fixing kit included
- Trap included