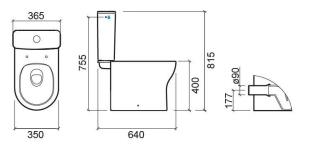

#### **Technical Information**

Length: 646 mm Width: 350 mm Height: 815 mm Weight: 49.80 kg

Collection: <u>Winner</u> Product type: Toilets Style: Contemporary Product Format: Oval Material: Ceramic Installation type: Floor