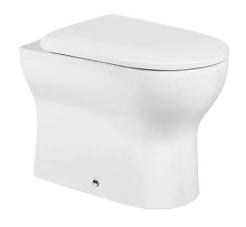

# Winner HO low level toilet with Rimflush - White

Ref. 142012004 EAN Code. 5604815330731

#### **Technical Information**

Length: 530 mm Width: 348 mm Height: 402 mm Weight: 24.20 kg

Collection: Winner
Product type: Toilets
Style: Contemporary
Product Format: Oval
Material: Ceramic
Installation type: Floor

#### Features

- With Rimflush system
- Horizontal outlet
- Side fixings
- Fixing kit included
- Trap not included