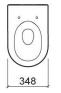

#### **Technical Information**

Length: 530 mm Width: 348 mm Height: 402 mm Weight: 24.20 kg

Collection: Winner
Product type: Toilets
Style: Contemporary
Product Format: Oval
Material: Ceramic
Installation type: Floor