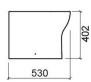

#### **Technical Information**

Length: 530 mm Width: 348 mm Height: 402 mm Weight: 24.20 kg

Collection: Winner
Product type: Toilets
Style: Contemporary
Product Format: Oval
Material: Ceramic
Installation type: Floor