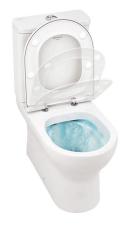

# Winner HO Rimflush back-to-wall close coupled toilet with holes for water supply - White

Ref. 142028004 EAN Code. 5604815332322

#### **Technical Information**

Length: 645 mm Width: 365 mm Height: 402 mm Weight: 25.30 kg

Collection: Winner
Product type: Toilets
Style: Contemporary
Product Format: Oval
Material: Ceramic
Installation type: Floor

#### Features

- With external water supply hole
- With Rimflush system
- Horizontal outlet
- Back-to-wall
- Side fixings
- Fixing kit included
- Trap not included