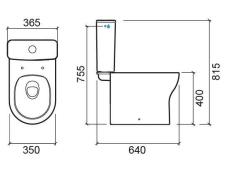

### **Technical Information**

Length: 646 mm Width: 350 mm Height: 815 mm Weight: 50.20 kg

Collection: Winner
Product type: Toilets
Style: Contemporary
Product Format: Oval
Material: Ceramic
Installation type: Floor