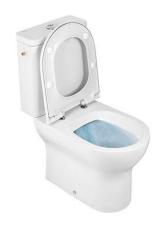

# Winner Pack VO close coupled toilet with Rimflush, cistern with side water supply and toilet seat - White

Ref. 142923004 EAN Code, 5604815330342

#### Features

- With Rimflush system
- Vertical outlet
- Side fixings
- Fixing kit included
- Trap included