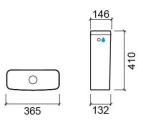

#### **Technical Information**

Length: 365 mm Width: 132 mm Height: 410 mm Weight: 14.06 kg

Collection: Winner

Product type: Reduced mobility, Cisterns

Material: Ceramic Installation type: