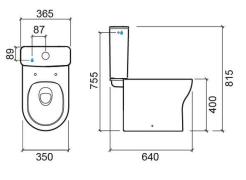

#### **Technical Information**

Length: 640 mm Width: 350 mm Height: 400 mm Weight: 23.00 kg

Collection: Winner
Product type: Toilets
Style: Contemporary
Product Format: Oval
Material: Ceramic
Installation type: Floor