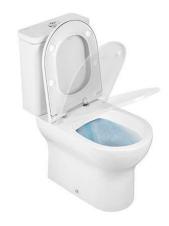

# Winner VO close coupled toilet with Rimflush - White

Ref. 142021004 EAN Code. 5604815330069

#### Features

- With Rimflush system
- Vertical outlet
- Side fixings
- Fixing kit included
- Trap included