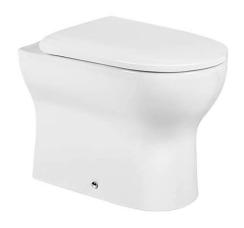

# Winner VO low level toilet with Rimflush - White

Ref. 142011004 EAN Code. 5604815330724

#### **Technical Information**

Length: 530 mm Width: 348 mm Height: 402 mm Weight: 24.20 kg

Collection: Winner
Product type: Toilets
Style: Contemporary
Product Format: Oval
Material: Ceramic
Installation type: Floor

#### Features

- With Rimflush system
- Vertical outlet
- Side fixings
- Fixing kit included
- Trap included