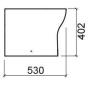

#### **Technical Information**

Length: 530 mm Width: 348 mm Height: 402 mm Weight: 24.20 kg

Collection: Winner
Product type: Toilets
Style: Contemporary
Product Format: Oval
Material: Ceramic
Installation type: Floor