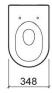

#### **Technical Information**

Length: 530 mm Width: 348 mm Height: 402 mm Weight: 24.20 kg

Collection: Winner
Product type: Toilets
Style: Contemporary
Product Format: Oval
Material: Ceramic
Installation type: Floor