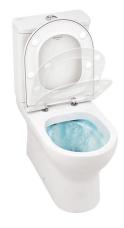

# Winner VO Rimflush back-to-wall close coupled toilet with holes for water supply - White

Ref. 142027004 EAN Code. 5604815332292

#### **Technical Information**

Length: 645 mm Width: 365 mm Height: 402 mm Weight: 28.24 kg

Collection: Winner
Product type: Toilets
Style: Contemporary
Product Format: Oval
Material: Ceramic
Installation type: Floor

#### Features

- With external water supply hole
- With Rimflush system
- Vertical outlet
- Back-to-wall
- Side fixings
- Fixing kit included
- Trap included