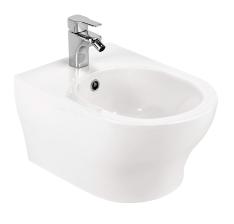

# Winner wall mounted bidet with concealed fixation - White

Ref. 142450004

EAN Code. 5604815334128

#### **Technical Information**

Weight: 22.70 kg

Collection: <u>Winner</u> Product type: Bidets Material: Ceramic

#### Features

- With tap hole
- Hidden fixings
- Fixing kit included

2024 © Sanindusa S.A. - The Path of Water . Facebook . Instagram . X (Twitter) . Pinterest . Youtube . Linkedin

The products presented follow SANINDUSA's internal technical specifications. Dimensions are merely indicative. We reserve the right to make changes to improve the functionality of our products, without prior notice.