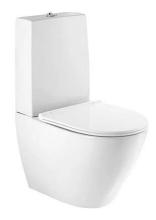

## Description

Pack contents - Sanlife SH Rimflush toilet (136024), Sanlife tank with bottom feed mechanism (136111LM) and Sanlife slim seat with Clipoff and Slowclose systems (23661)

## Features

- With Rimflush system
- Horizontal outlet
- Back-to-wall
- Hidden fixings
- Fixing kit included
- Trap not included

Data sheet Pack Rimflush Sanlife SH

**SANINDUSA** 

Variations