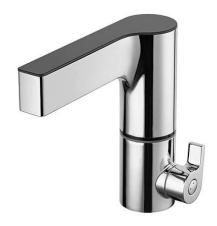

### Description

The centre of the tap body has a blue ring light above the sensor. When detecting the presence of the hands it activates the supply of liquid soap. Once the hands soaped and placed below that lighted indicator, the electronic unit activates the water that stops immediately after the user leaves. This lighted spot also acts as a battery replacement indicator when it lights up or flashes red.

### Features

- Flow rate at 3 Bar 6.7L/min
- With automatic soap dispenser activated by a sensor
- Fixing kit included
- Flexible connector and electrical spare part box included
- Sensor mixer
- Batteries not included
- With sensor or touch water activation
- Power supply 6V transformer and/or 4 AA batteries