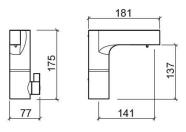

#### **Technical Information**

Length: 181 mm Width: 77 mm Height: 175 mm Weight: 2.64 kg

Collection: Twocare

Product type: Reduced mobility, Taps

Style: Contemporary Material: Brass

Installation type: Basin shelf